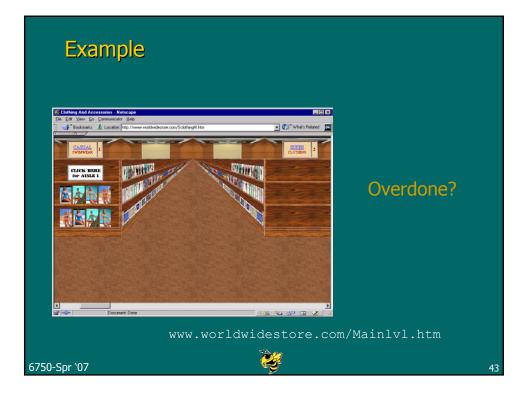

· · · · · · · ·                                            |
| OK Cancel Help                                                                | ft Visual Basic 🔀                                                                |
| Done Cancel Apply                                                             | OK Cancel Help                                                                   |
| 6750-Spr \07                                                                  | 1                                                                                |



















Let's explore the details more...









# Graphic Design



- With the industrial revolution, art and design began to diverge
- Design for massproduction - of printing, of artifacts

32

6750-Spr `07







































| Grid Example |                                    |    |
|--------------|------------------------------------|----|
|              | ? ×       Image: Save       Cancel |    |
| 6750-Spr `07 |                                    | 52 |



| Pro                  | oximity                                            |    |
|----------------------|----------------------------------------------------|----|
|                      | Items close together appear to have a relationship |    |
| •                    | Distance implies no relationship                   |    |
|                      | Time                                               |    |
|                      | Time:                                              |    |
| 6750-Spr <b>`</b> 07 |