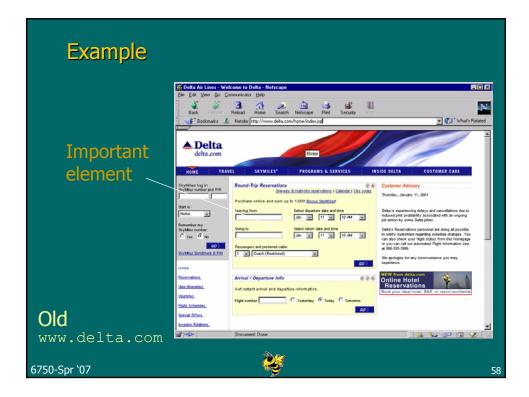

# Graphic Design

- With the industrial revolution, art and design began to diverge
- Design for massproduction - of printing, of artifacts

32

6750-Spr `07

| Grid Example |                                    |    |
|--------------|------------------------------------|----|
|              | ? ×       Image: Save       Cancel |    |
| 6750-Spr `07 |                                    | 52 |