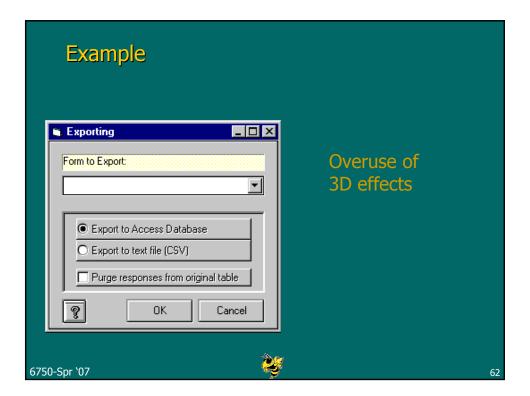

11081100221        |
|                                        |                                              |                    |
| Visua                                  | l noise                                      |                    |
|                                        |                                              |                    |
|                                        |                                              |                    |
|                                        |                                              |                    |
|                                        |                                              |                    |
| 0-Spr `07                              | <b>9</b>                                     |                    |