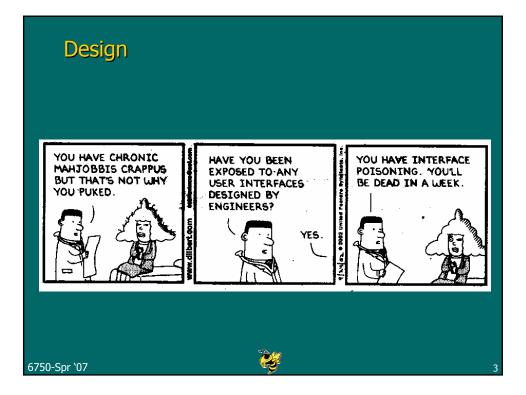

# Design

# John Stasko Spring 2007

This material has been developed by Georgia Tech HCI faculty, and continues to evolve. Contributors include Gregory Abowd, Al Badre, Jim Foley, Elizabeth Mynatt, Jeff Pierce, Colin Potts, Chris Shaw, John Stasko, and Bruce Walker. Permission is granted to use with acknowledgement for non-profit purposes. Last revision: January 2007.

## Agenda

- Design challenges
- Idea generation
- Design principles
- Graphic design





















### **Idea Creation Methods**

- 1. Consider new use for object
- 2. Adapt object to be like something else
- 3. Modify object for a new purpose
- 4. Magnify add to object
- 5. Minimize subtract from object
- 6. Substitute something similar
- 7. Rearrange aspects of object
- 8. Change the point of view
- 9. Combine data into an ensemble

#### 6750-Spr `07







| "Fun" Examples                                                                                                                                                                                                                                                                                                            |