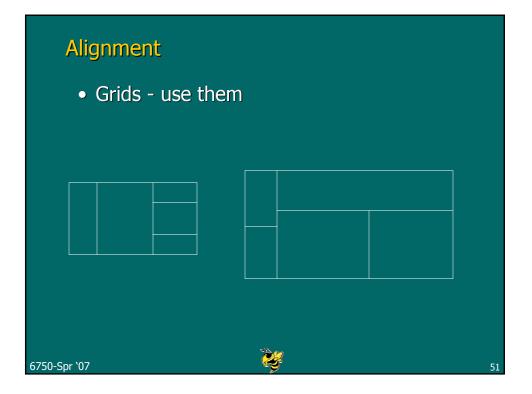

# Graphic Design

- With the industrial revolution, art and design began to diverge
- Design for massproduction - of printing, of artifacts

32

6750-Spr `07

| Grid Example |                                    |    |
|--------------|------------------------------------|----|
|              | ? ×       Image: Save       Cancel |    |
| 6750-Spr `07 |                                    | 52 |